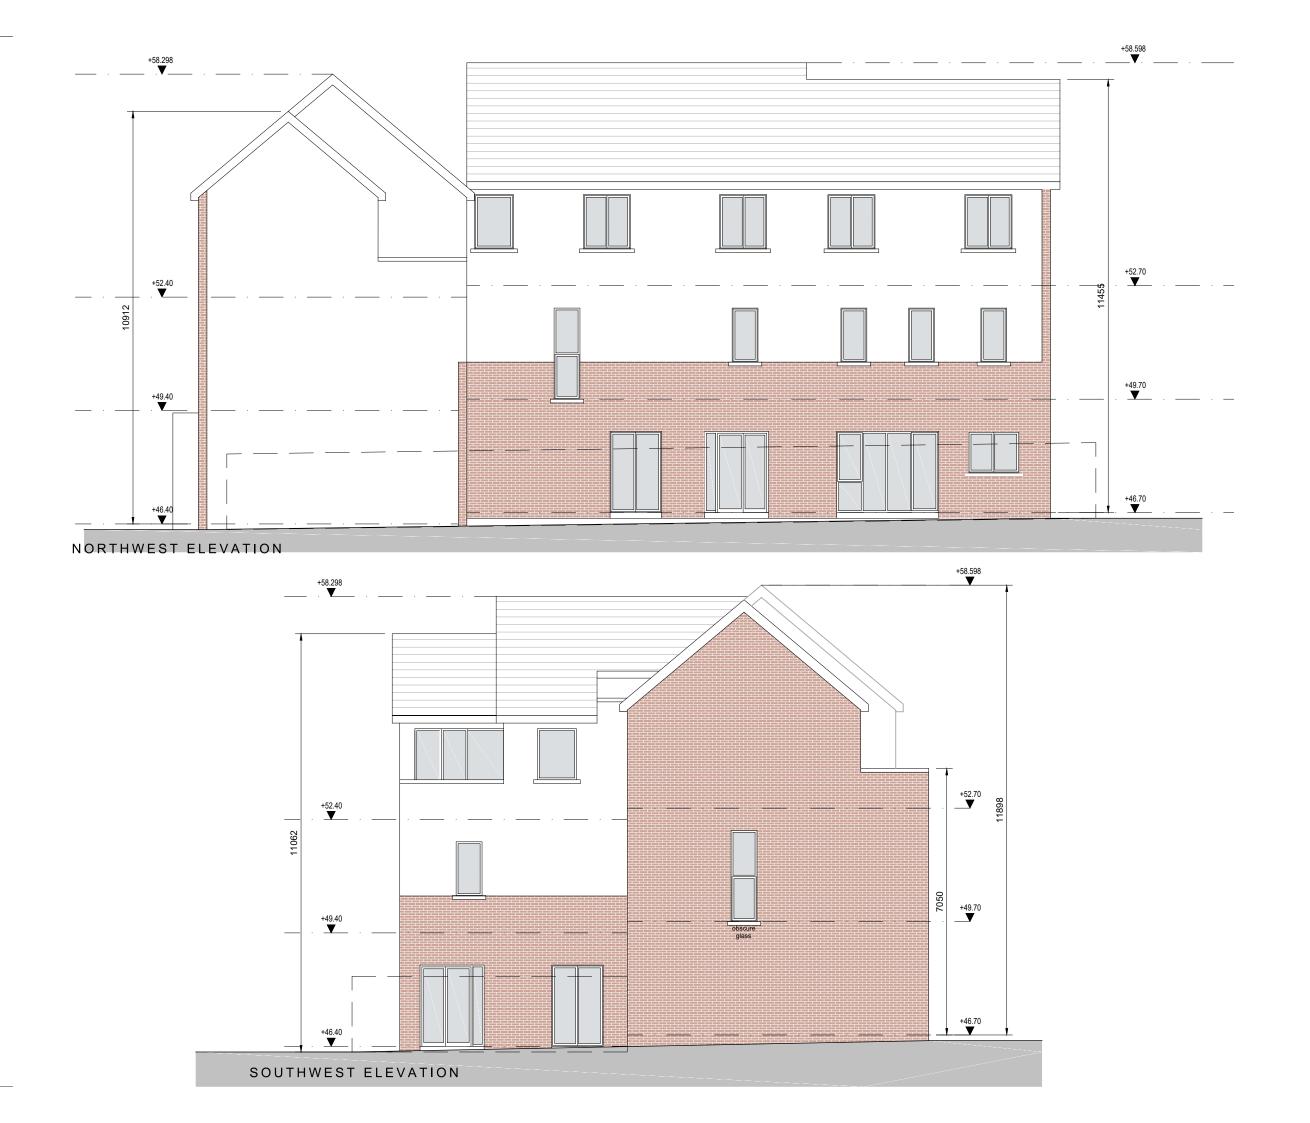

## External Finishes:

Fibre-cement slates.

Painted render finish Selected facing brick

## Windows: uPVC or timber framed

Gutters/downpipes: uPVC or aluminium

Front Door: Selected coloured composite or painted timber door with fanlight and/or sidelight and/or glazed light in leaf

| description          | cad ref                                                   |               |
|----------------------|-----------------------------------------------------------|---------------|
| Corner Block CB5B    |                                                           | 1828 CB5B-105 |
| Courtyard Elevations | l:118/1828 - Navan/03 - Planning - SHD appl Corner Blocks | B-105         |
|                      |                                                           |               |
| job                  | SCE                                                       |               |
| Development at       | 1:100 A3<br>date                                          |               |
| Academy Street       | Aug 19                                                    |               |
| Li                   | dra                                                       | wn            |